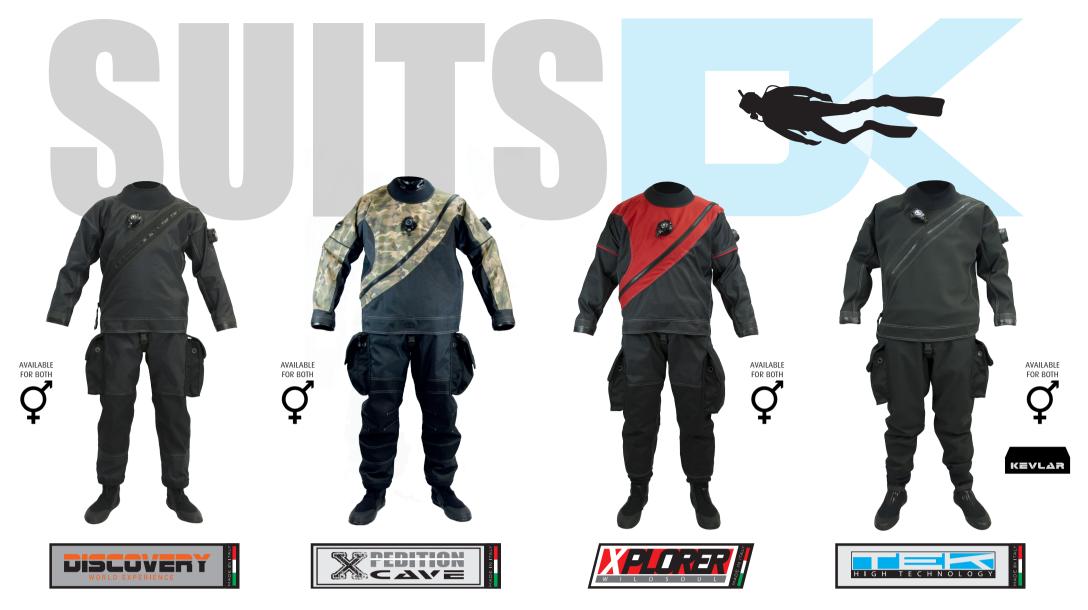

DIVINGEQUIPMENT

**The suit DISCOVERY** is made of a special tri-laminate with Nylon exterior, this makes it resistant and extremely lightweight, therefore suitable for all types of diving and most of the transfers by plane, where the weight is sometimes a problem.

**Xpedition** is a technical suit made in trilaminate Nylon - Butyl - Polyester reinforced with Cordura 1100, at the same time light but very strong, therefore suitable for all types of diving. The long zipper TIZIP from shoulder to back, coupled with the telescopic torso adjustable with elastic and a special cut of the fabric makes it easily self dressing with a perfect seal.

The preformed legs helps to keep the inwater position during technical diving.

**Xplorer** is a technical suit made in trilaminate Nylon - Butyl - Polyester reinforced with Cordura 1100, at the same time lightweight but very strong, therefore suitable for all types of diving.

The long zipper TIZIP from shoulder to back, coupled with the torso telescopic adjustable with elastic and a special cut of the fabric makes it easily self dressing with a perfect seal.

**The TEK** is made of a special trilaminate Polyester - Butyl - Polyester abrasion resistant, this makes it very resistant and therefore also suitable for wreck diving and very uneven seabed.