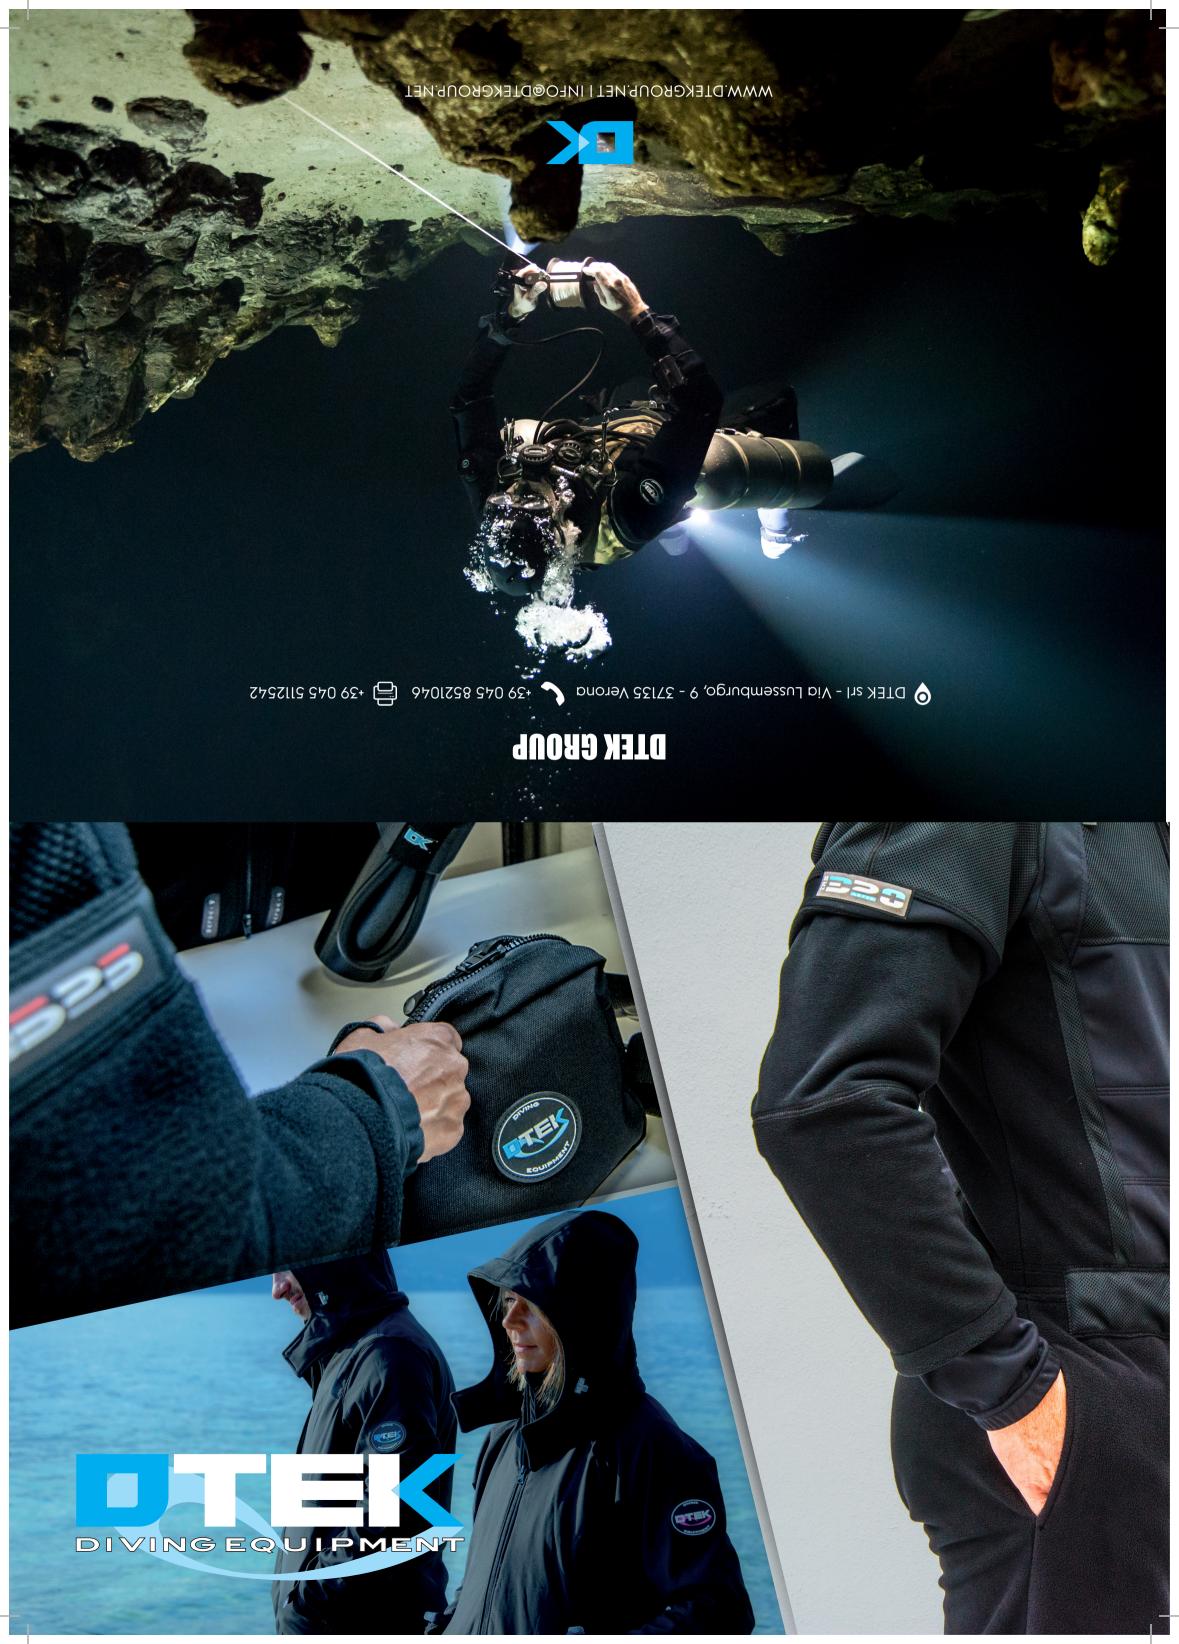

HEATING TECNOLOGY

**Top** made of highly thermal fabric in three layers with internal breathable and thermal reflective membrane "ZERO WIND" thermally equivalent to 320 gr. Possibility to use it in combination with our heating plates, through connection E/O cord with 12 V battery packets. External cable for battery packet connection hidden when not used. Suitable in standard version for temperate climates and in heating version for extremely cold climates. Internal fabric with sponge making to maximize the transpiration. Sleeve Raglan cut to ease the freedom of movement of arms. Arm with thumb finger ring to hold it in place.

Pants with pre-formed knees, made of highly technical fabric in three layers, thermally equivalent to 320 gr and with internal breathable and thermal re