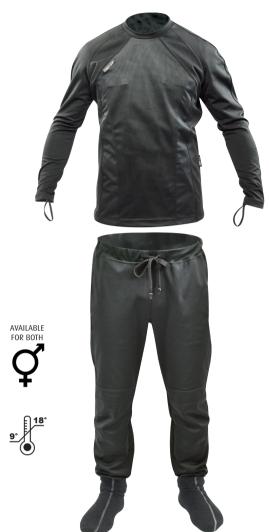

Dive wear suitable for temperate climates thermally equivalent to 320 gr. Made of technical Micropile with three layers with internal breathable and thermal reflective membrane "ZERO WIND". Central zip with double slide and thermal protection. Sleeve Raglan cut for ease of movement of arms. Arm with thumb finger ring to hold it in place. Knees and elbows preformed to get the best freedom of movement. Neck with thermal protection. Lateral pocket and small pocket on chest position. Double entry for Pee Valve connection. Stretchable gaiters on the bottom of the legs.