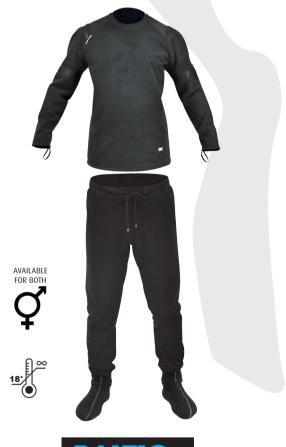

HEATING TECNOLOGY

**Top** made of highly thermal fabric in three layers with internal breathable and thermal reflective membrane "ZERO WIND" thermally equivalent to 320 gr. Possibility to use it in combination with our heating plates, through connection E/O cord with 12 V battery packets. External cable for battery packet connection hidden when not used. Suitable in standard version for temperate climates and in heating version for extremely cold climates. Internal fabric with sponge making to maximize the transpiration. Sleeve Raglan cut to ease the freedom of movement of arms. Arm with thumb finger ring to hold it in place.

Pants with pre-formed knees, made of highly technical fabric in three layers, thermally equivalent to 320 gr and with internal breathable and thermal reflective membrane "ZERO WIND". Internal fabric with sponge making to maximize the transpiration. Pockets on the sides. Stretchable adjustable waist with coulisse. Suitable for diving activity and all outdoor sports. Usable directly as undergarnment or as additional protection during winter time or in very cold waters.