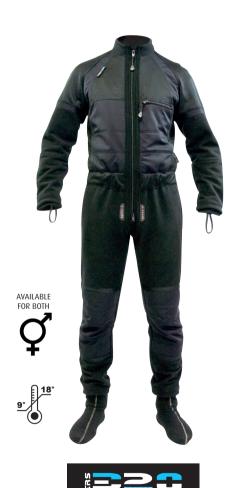

HEATING TECNOLOGY

**Top** made of highly thermal fabric in three layers with internal breathable and thermal reflective membrane "ZERO WIND" thermally equivalent to 320 gr. Possibility to use it in combination with our heating plates, through connection E/O cord with 12 V battery packets. External cable for battery packet connection hidden when not used. Suitable in standard version for temperate climates and in heating version for extremely cold climates. Internal fabric with sponge making to maximize the transpiration. Sleeve Raglan cut to ease the freedom of movement of arms. Arm with thumb finger ring to hold it in place.

Pants with pre-formed knees, made of highly technical fabric in three layers, thermally equivalent to 320 gr and with internal breathable and thermal reflective membrane "ZERO WIND". Internal fabric with sponge making to maximize the transpiration. Pockets on the sides. Stretchable adjustable waist with coulisse. Suitable for diving activity and all outdoor sports. Usable directly as undergarnment or as additional protection during winter time or in very cold waters.