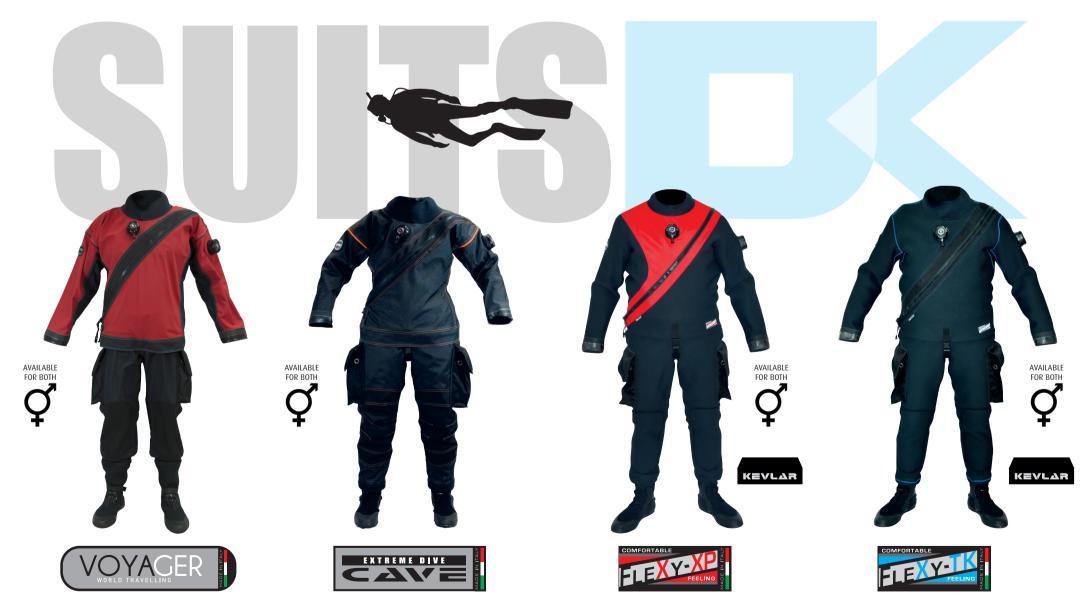

**The VOYAGER** is made of a special trilaminate with outer Cordura 330, this makes it resistant to abrasion and at the same time light, therefore suitable for all types of diving and intransfers by plane.

**The CAVE** is made of a special tri-laminate with Nylon exterior, this makes it resistant and extremely lightweight, the preformed leg helps to keep the inwater position during technical diving.

**FLEXY-XP** is a dry suit made of a special high density Neoprene of 2.5 mm extremely flexible and lightweight. Thanks to this, in combination with the external Polyester abrasion resistant fabric and the coverning in Cordura 1100, it is very resistant remaing at the same time lightweight and flexible.

These features make FLEXY-XP a dry suit suitable for all kinds of diving and seabed.

**FLEXY-TK** is a dry suit made of a special high density Neoprene of 2.5 mm extremely flexible and lightweight. Thanks to this and to the external Polyester abrasion resistant fabric it is very resistant but at the same time it remains lightweight and flexible. These features make it a dry suit suitable for all kinds of diving and seabed.