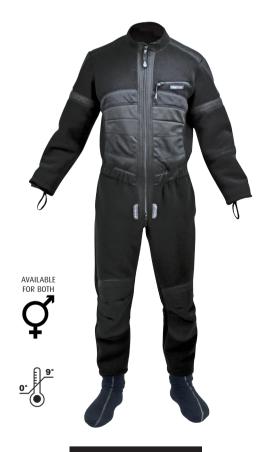

Technical top made of 300g Micropile coupled with breathable and thermal reflective internal membrane.

Suitable as additional protection during the diving or any other outdoor activity. Directly usable as undergarment or as additional protection during the winter or in very cold water. Contrast stitching in grey with thumb finger ring to keep it in place while dressing.